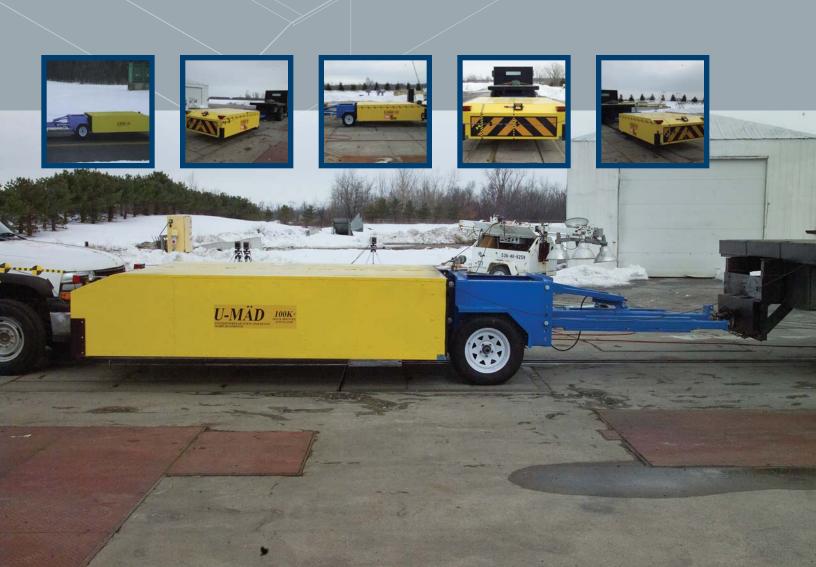

# U-MAD® Trailer Mounted Attenuator

U-MAD Trailer Mounted Attenuators offer the ultimate in flexible, low-cost protection in any short term work area where highway workers or slow moving / stationary equipment is in or close to active lanes. The U-MAD trailer quickly attaches to a standard pintle hook on a shadow vehicle, which allows contractors and agencies the ability to protect more vehicles with fewer dollars.

U-MAD Trailer Mounted Attenuators offer outstanding perfomance and quick refurbishment. The U-MAD is available in two styles, TL-2 or TL-3, depending on workzone speeds. The attenuators are designed to absorb collision energy during impacts, prevent impacting vehicles from underriding the truck and reducing expensive damage to equipment.

### U-MAD 100k

- Capacity: TL-3, 62 mph (100 kmh)
- Cartridge Length: 129 in. (3.3 m)
- Cartridge Weight: 915 lbs. (415 kg)
- Trailer Length: 126 in. (3.2 m)
- Trailer Weight: 1875 lbs. (735 kg)
- Total Weight: 2790 lbs. (1270 kg)