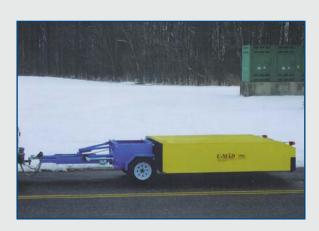

# U-MAD® Trailer Mounted Attenuator

U-MAD Trailer Mounted Attenuators offer the ultimate in flexible, low-cost protection in any short term work area where highway workers or slow moving / stationary equipment is in or close to active lanes. The U-MAD trailer quickly attaches to a standard pintle hook on a shadow vehicle, which allows contractors and agencies the ability to protect more vehicles with fewer dollars.

U-MAD Trailer Mounted Attenuators offer outstanding perfomance and quick refurbishment. The U-MAD is available in two styles, TL-2 or TL-3, depending on workzone speeds. The attenuators are designed to absorb collision energy during impacts, prevent impacting vehicles from underriding the truck and reducing expensive damage to equipment.

U-MAD attenuators are ideal for any applications where workers need the protection of a shadow vehicle. Applications for the U-MAD include stationary and slow-moving operations such as striping, sweeping, marking, road plowing, and roadside maintenance operations such as repairing crash cushions, guardrails, and road surfaces.